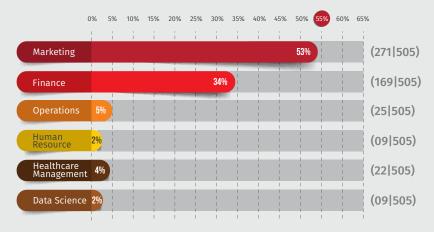

internal assessments through different methodologies. Group presentations were converted into practical work from home assignments. All the faculty put extra effort to complete their subjects. Pedagogy was modified so that the students could understand the concepts without the physical presence of a faculty.

Special doubt clearing sessions were arranged online. WhatsApp groups, Google Classrooms, and emails were used for formal communications, to send out notes, submissions and various other academic insights. As the situation worsened all the trimester exams were postponed and conducted on a later date to ensure smooth and harmonious functioning of the process to bring the academic year to a close.

## BATCH PROFILE 2020-2021

### **Academic Breakup**



### **Student Specialisation**



### Work Experience



### **Gender Ratio**



Final Selection & Offer Confirmation Invitations to Companies via placements.simsr@somaiya.edu

01

03

## 06

Selection process based on:

- Aptitude Test
  Psychometric Test
- Group Discussion
- Group Interview
- Personal Interview

### PLACEMENT PROCESS

### 04

Short listing candidates based on Batch Profile & Resumes

Pre-Placement Talk to discuss job description and selection process

We follow a roll on placement process.



AVERAGE PACKAGE **10,08,000** per annum A.Y. 2019-20

Interested

candidates signup

for company's

selection process

## Some of our **ESTEEMED RECRUITERS**

| pwc                                                           |                          | Willis<br>Towers     | transparent<br>value<br>heresektrikely*